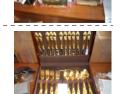

#### LOT#

- 1 Unit 377 Sentry Safe Chair and Asst items The contents of unit 377 are a sentry safe, a chair and several boxes of assorted empty liquor bottles. The safe will be opened at the time of the auction, if there are any valuables they will be cataloged and auctioned on the spot. Then the safe and contents of the unit will be sold the highest bidder as a single lot.
- 2 Entire contents of unit 300D Hand truck, laundry basket, clock, several boxes of books and papers all being sold as a single lot to the highest bidder.
- 3 Unit 114 ORV Trailer The first item from unit 114 is a homemade RV trailer that looks like it was used for 3 wheelers.
- 4 6 Boxes Kitchen including Paula Deen Cookware & TV Bidding on the household items including a TV, Paula Deen Cookware & contents of boxes pictured.