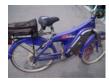

#### LOT#

- 1 Unit 377 Sentry Safe Chair and Asst items The contents of unit 377 are a sentry safe, a chair and several boxes of assorted empty liquor bottles. The safe will be opened at the time of the auction, if there are any valuables they will be cataloged and auctioned on the spot. Then the safe and contents of the unit will be sold the highest bidder as a single lot.
- 2 Entire contents of unit 300D Hand truck, laundry basket, clock, several boxes of books and papers all being sold as a single lot to the highest bidder.
- 3 Unit 114 ORV Trailer The first item from unit 114 is a homemade RV trailer that looks like it was used for 3 wheelers.
- 4 6 Boxes Kitchen including Paula Deen Cookware & TV Bidding on the household items including a TV, Paula Deen Cookware & contents of boxes pictured.