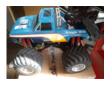

#### LOT#

- 1 Unit 377 Sentry Safe Chair and Asst items The contents of unit 377 are a sentry safe, a chair and several boxes of assorted empty liquor bottles. The safe will be opened at the time of the auction, if there are any valuables they will be cataloged and auctioned on the spot. Then the safe and contents of the unit will be sold the highest bidder as a single lot.
- 2 Entire contents of unit 300D Hand truck, laundry basket, clock, several boxes of books and papers all being sold as a single lot to the highest bidder.
- 3 Unit 114 ORV Trailer The first item from unit 114 is a homemade RV trailer that looks like it was used for 3 wheelers.
- 4 6 Boxes Kitchen including Paula Deen Cookware & TV Bidding on the household items including a TV, Paula Deen Cookware & contents of boxes pictured.